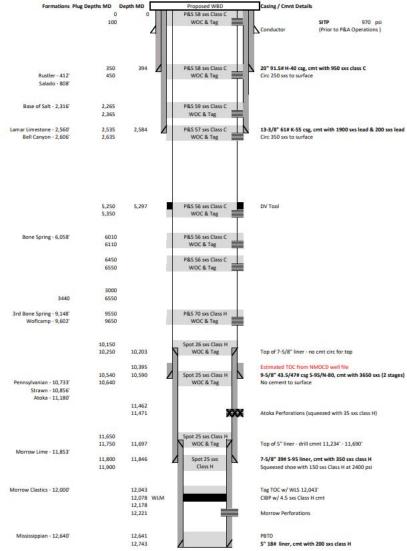

| Submit 1 Copy To Appropriate District Office                                                                                                                                                          | State of New Mexico<br>Energy, Minerals and Natural Resources<br>OIL CONSERVATION DIVISION<br>1220 South St. Francis Dr.<br>Santa Fe, NM 87505 |                        | Form C-103                                            |
|-------------------------------------------------------------------------------------------------------------------------------------------------------------------------------------------------------|------------------------------------------------------------------------------------------------------------------------------------------------|------------------------|-------------------------------------------------------|
| <u>District I</u> – (575) 393-6161<br>1625 N. French Dr., Hobbs, NM 88240                                                                                                                             |                                                                                                                                                |                        | Revised July 18, 2013<br>WELL API NO.<br>30-015-23520 |
| <u>District II</u> – (575) 748-1283<br>811 S. First St., Artesia, NM 88210                                                                                                                            |                                                                                                                                                |                        | 5. Indicate Type of Lease                             |
| <u>District III</u> – (505) 334-6178<br>1000 Rio Brazos Rd., Aztec, NM 87410                                                                                                                          |                                                                                                                                                |                        | STATE FEE                                             |
| <u>District IV</u> – (505) 476-3460<br>1220 S. St. Francis Dr., Santa Fe, NM                                                                                                                          | Santa I C, INVI 07505                                                                                                                          |                        | 6. State Oil & Gas Lease No.                          |
| 87505 SUNDRY NOTICES AND REPORTS ON WELLS                                                                                                                                                             |                                                                                                                                                |                        | 7. Lease Name or Unit Agreement Name                  |
| (DO NOT USE THIS FORM FOR PROPOSALS TO DRILL OR TO DEEPEN OR PLUG BACK TO A DIFFERENT RESERVOIR. USE "APPLICATION FOR PERMIT" (FORM C-101) FOR SUCH                                                   |                                                                                                                                                |                        | Harroun Com                                           |
| PROPOSALS.)         1. Type of Well: Oil Well         Gas Well         ✓         Other                                                                                                                |                                                                                                                                                |                        | 8. Well Number 1                                      |
| 2. Name of Operator<br>Marathon Oil Permian LLC                                                                                                                                                       |                                                                                                                                                |                        | 9. OGRID Number<br>372098                             |
| 3. Address of Operator                                                                                                                                                                                |                                                                                                                                                |                        | 10. Pool name or Wildcat                              |
| 990 Town & Country Blvd. Houston, TX 77024                                                                                                                                                            |                                                                                                                                                |                        | Dublin Ranch; Morrow (Gas)                            |
| 4. Well Location<br>Unit Letter B :                                                                                                                                                                   | 660 F F                                                                                                                                        | NL line and            | 1980 FEL line                                         |
| Section 33                                                                                                                                                                                            |                                                                                                                                                | Range 28E              | NMPM County EDDY                                      |
| 11. Elevation (Show whether DR, RKB, RT, GR, etc.)<br>3064' GL                                                                                                                                        |                                                                                                                                                |                        |                                                       |
| 5004 GL                                                                                                                                                                                               |                                                                                                                                                |                        |                                                       |
| 12. Check Appropriate Box to Indicate Nature of Notice, Report or Other Data                                                                                                                          |                                                                                                                                                |                        |                                                       |
| NOTICE OF INTENTION TO: SUBSEQUENT REPORT OF:                                                                                                                                                         |                                                                                                                                                |                        |                                                       |
| PERFORM REMEDIAL WORK       PLUG AND ABANDON       REMEDIAL WORK       ALTERING CASING         TEMPORARILY ABANDON       CHANGE PLANS       COMMENCE DRILLING OPNS.       P AND A                     |                                                                                                                                                |                        |                                                       |
| TEMPORARILY ABANDON                                                                                                                                                                                   | CHANGE PLANS                                                                                                                                   | COMMENCE DR            |                                                       |
| DOWNHOLE COMMINGLE                                                                                                                                                                                    |                                                                                                                                                |                        |                                                       |
| CLOSED-LOOP SYSTEM                                                                                                                                                                                    | П                                                                                                                                              | OTHER:                 | П                                                     |
| 13. Describe proposed or completed operations. (Clearly state all pertinent details, and give pertinent dates, including estimated date                                                               |                                                                                                                                                |                        |                                                       |
| of starting any proposed work). SEE RULE 19.15.7.14 NMAC. For Multiple Completions: Attach wellbore diagram of proposed completion or recompletion.                                                   |                                                                                                                                                |                        |                                                       |
| 1) POOH production tbg                                                                                                                                                                                |                                                                                                                                                |                        |                                                       |
| 2) Run CBL Surface – 10,600'<br>3) Spot 25 sxs of Class H cement 11,800' – 11,900'<br>4) Spot 25 sxs Class H cement 11,650' – 11,750' (WOC & Tag)                                                     |                                                                                                                                                |                        |                                                       |
| 5) Spot 25 sxs Class H cement 10,540' – 10,640' (WOC & Tag)<br>6) Spot 26 sxs Class H cement 10,150' – 10,250' (WOC & Tag)                                                                            |                                                                                                                                                |                        |                                                       |
| 7) P&S 70 sxs Class H cement 9,550' – 9,650' (WOC & Tag)<br>8) P&S 56 sxs Class C cement 6,450' – 6,550' (WOC & Tag)<br>9) P&S 56 sxs Class C cement 6,010' (WOC & Tag)                               |                                                                                                                                                |                        |                                                       |
| 10) P&S 56 sxs Class C cement 5,250' – 6,350' (WOC & Tag)<br>11) P&S 57 sxs Class C cement 2,535' – 2,635' (WOC & Tag)                                                                                |                                                                                                                                                |                        |                                                       |
| 12) P&S 59 sxs Class C cement 2,265' – 2,365' (WOC & Tag)<br>13) P&S 58 sxs Class C cement 350' – 450' (WOC & Tag)<br>14) P&S and circ 58 sxs Class C cement 100' – surface (WOC and verify visually) |                                                                                                                                                |                        |                                                       |
| 15) Install above ground downhole marker Use MLF between all plugs                                                                                                                                    |                                                                                                                                                |                        |                                                       |
| Use closed loop and dispose all fluids at a licens                                                                                                                                                    | ed facility                                                                                                                                    |                        |                                                       |
|                                                                                                                                                                                                       |                                                                                                                                                |                        |                                                       |
| Spud Date:                                                                                                                                                                                            | Rig Release                                                                                                                                    | Date:                  |                                                       |
|                                                                                                                                                                                                       |                                                                                                                                                |                        |                                                       |
| I hereby certify that the information above is true and complete to the best of my knowledge and belief.                                                                                              |                                                                                                                                                |                        |                                                       |
| Regulatory Compliance Representative                                                                                                                                                                  |                                                                                                                                                |                        |                                                       |
| SIGNATUREDATE                                                                                                                                                                                         |                                                                                                                                                |                        |                                                       |
| Type or print name                                                                                                                                                                                    | bias E-mail addr                                                                                                                               | acovarrubias@n<br>ess: | narathonoil.com PHONE:                                |
| For State Use Only                                                                                                                                                                                    |                                                                                                                                                |                        |                                                       |
| APPROVED BY:<br>Conditions of Approval (if any):                                                                                                                                                      | TITLE                                                                                                                                          |                        | DATE                                                  |