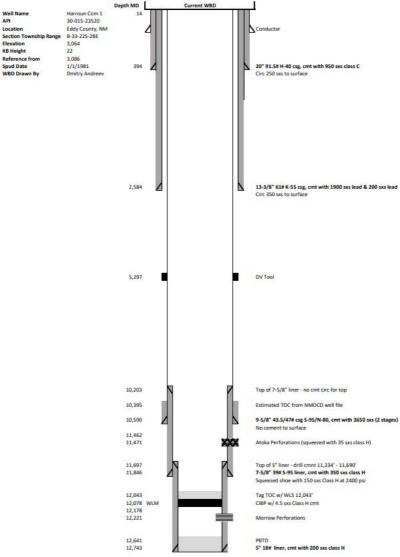

| Submit 1 Copy To Appropriate District Office                                                                                                                                                          | State of New Mexico<br>Energy, Minerals and Natural Resources<br>OIL CONSERVATION DIVISION<br>1220 South St. Francis Dr.<br>Santa Fe, NM 87505 |                        | Form C-103                                            |
|-------------------------------------------------------------------------------------------------------------------------------------------------------------------------------------------------------|------------------------------------------------------------------------------------------------------------------------------------------------|------------------------|-------------------------------------------------------|
| <u>District I</u> – (575) 393-6161<br>1625 N. French Dr., Hobbs, NM 88240                                                                                                                             |                                                                                                                                                |                        | Revised July 18, 2013<br>WELL API NO.<br>30-015-23520 |
| <u>District II</u> – (575) 748-1283<br>811 S. First St., Artesia, NM 88210                                                                                                                            |                                                                                                                                                |                        | 5. Indicate Type of Lease                             |
| <u>District III</u> – (505) 334-6178<br>1000 Rio Brazos Rd., Aztec, NM 87410                                                                                                                          |                                                                                                                                                |                        | STATE FEE                                             |
| <u>District IV</u> – (505) 476-3460<br>1220 S. St. Francis Dr., Santa Fe, NM                                                                                                                          | Santa I C, INVI 07505                                                                                                                          |                        | 6. State Oil & Gas Lease No.                          |
| 87505 SUNDRY NOTICES AND REPORTS ON WELLS                                                                                                                                                             |                                                                                                                                                |                        | 7. Lease Name or Unit Agreement Name                  |
| (DO NOT USE THIS FORM FOR PROPOSALS TO DRILL OR TO DEEPEN OR PLUG BACK TO A DIFFERENT RESERVOIR. USE "APPLICATION FOR PERMIT" (FORM C-101) FOR SUCH                                                   |                                                                                                                                                |                        | Harroun Com                                           |
| PROPOSALS.)         1. Type of Well: Oil Well         Gas Well         ✓         Other                                                                                                                |                                                                                                                                                |                        | 8. Well Number 1                                      |
| 2. Name of Operator<br>Marathon Oil Permian LLC                                                                                                                                                       |                                                                                                                                                |                        | 9. OGRID Number<br>372098                             |
| 3. Address of Operator                                                                                                                                                                                |                                                                                                                                                |                        | 10. Pool name or Wildcat                              |
| 990 Town & Country Blvd. Houston, TX 77024                                                                                                                                                            |                                                                                                                                                |                        | Dublin Ranch; Morrow (Gas)                            |
| 4. Well Location<br>Unit Letter B :                                                                                                                                                                   | 660 F F                                                                                                                                        | NL line and            | 1980 FEL line                                         |
| Section 33                                                                                                                                                                                            |                                                                                                                                                | Range 28E              | NMPM County EDDY                                      |
| 11. Elevation (Show whether DR, RKB, RT, GR, etc.)<br>3064' GL                                                                                                                                        |                                                                                                                                                |                        |                                                       |
| 5004 GL                                                                                                                                                                                               |                                                                                                                                                |                        |                                                       |
| 12. Check Appropriate Box to Indicate Nature of Notice, Report or Other Data                                                                                                                          |                                                                                                                                                |                        |                                                       |
| NOTICE OF INTENTION TO: SUBSEQUENT REPORT OF:                                                                                                                                                         |                                                                                                                                                |                        |                                                       |
| PERFORM REMEDIAL WORK       PLUG AND ABANDON       REMEDIAL WORK       ALTERING CASING         TEMPORARILY ABANDON       CHANGE PLANS       COMMENCE DRILLING OPNS.       P AND A                     |                                                                                                                                                |                        |                                                       |
| TEMPORARILY ABANDON                                                                                                                                                                                   | CHANGE PLANS                                                                                                                                   | COMMENCE DR            |                                                       |
| DOWNHOLE COMMINGLE                                                                                                                                                                                    |                                                                                                                                                |                        |                                                       |
| CLOSED-LOOP SYSTEM                                                                                                                                                                                    | П                                                                                                                                              | OTHER:                 | П                                                     |
| 13. Describe proposed or completed operations. (Clearly state all pertinent details, and give pertinent dates, including estimated date                                                               |                                                                                                                                                |                        |                                                       |
| of starting any proposed work). SEE RULE 19.15.7.14 NMAC. For Multiple Completions: Attach wellbore diagram of proposed completion or recompletion.                                                   |                                                                                                                                                |                        |                                                       |
| 1) POOH production tbg                                                                                                                                                                                |                                                                                                                                                |                        |                                                       |
| 2) Run CBL Surface – 10,600'<br>3) Spot 25 sxs of Class H cement 11,800' – 11,900'<br>4) Spot 25 sxs Class H cement 11,650' – 11,750' (WOC & Tag)                                                     |                                                                                                                                                |                        |                                                       |
| 5) Spot 25 sxs Class H cement 10,540' – 10,640' (WOC & Tag)<br>6) Spot 26 sxs Class H cement 10,150' – 10,250' (WOC & Tag)                                                                            |                                                                                                                                                |                        |                                                       |
| 7) P&S 70 sxs Class H cement 9,550' – 9,650' (WOC & Tag)<br>8) P&S 56 sxs Class C cement 6,450' – 6,550' (WOC & Tag)<br>9) P&S 56 sxs Class C cement 6,010' (WOC & Tag)                               |                                                                                                                                                |                        |                                                       |
| 10) P&S 56 sxs Class C cement 5,250' – 6,350' (WOC & Tag)<br>11) P&S 57 sxs Class C cement 2,535' – 2,635' (WOC & Tag)                                                                                |                                                                                                                                                |                        |                                                       |
| 12) P&S 59 sxs Class C cement 2,265' – 2,365' (WOC & Tag)<br>13) P&S 58 sxs Class C cement 350' – 450' (WOC & Tag)<br>14) P&S and circ 58 sxs Class C cement 100' – surface (WOC and verify visually) |                                                                                                                                                |                        |                                                       |
| 15) Install above ground downhole marker Use MLF between all plugs                                                                                                                                    |                                                                                                                                                |                        |                                                       |
| Use closed loop and dispose all fluids at a licens                                                                                                                                                    | ed facility                                                                                                                                    |                        |                                                       |
|                                                                                                                                                                                                       |                                                                                                                                                |                        |                                                       |
| Spud Date:                                                                                                                                                                                            | Rig Release                                                                                                                                    | Date:                  |                                                       |
|                                                                                                                                                                                                       |                                                                                                                                                |                        |                                                       |
| I hereby certify that the information above is true and complete to the best of my knowledge and belief.                                                                                              |                                                                                                                                                |                        |                                                       |
| Regulatory Compliance Representative                                                                                                                                                                  |                                                                                                                                                |                        |                                                       |
| SIGNATUREDATE                                                                                                                                                                                         |                                                                                                                                                |                        |                                                       |
| Type or print name                                                                                                                                                                                    | bias E-mail addr                                                                                                                               | acovarrubias@n<br>ess: | narathonoil.com PHONE:                                |
| For State Use Only                                                                                                                                                                                    |                                                                                                                                                |                        |                                                       |
| APPROVED BY:<br>Conditions of Approval (if any):                                                                                                                                                      | TITLE                                                                                                                                          |                        | DATE                                                  |